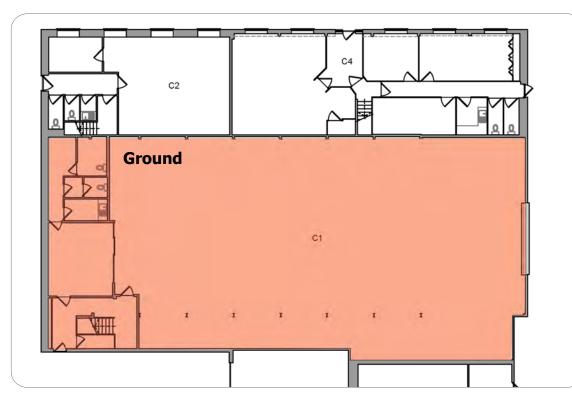

| Ground | Unit   | 4,006   |
|--------|--------|---------|
|        | Office | 640     |
| First  | Office | 486     |
|        |        | E 122 a |