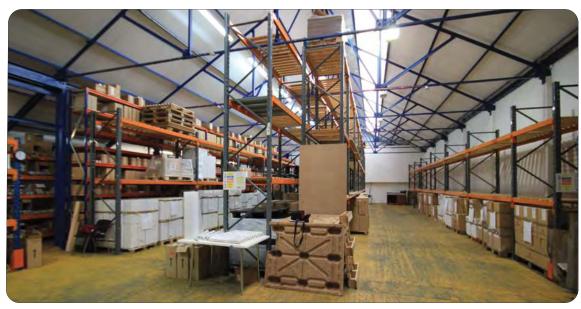

#### Description

Terms

A steel framed warehouse with insulated profiled steel cladding. Electric roller shutter door. 3 phase power. Warehouse lighting. Integral offices with carpeting & heating. Kitchen. Disabled, M&F toilets. Alarm & estate CCTV. Excellent parking.