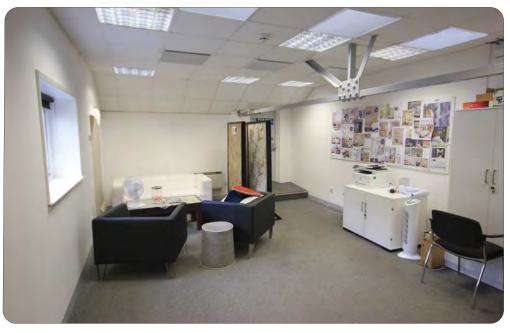

#### Description

Terms

A steel framed warehouse with insulated profiled steel cladding. Electric roller shutter door. 3 phase power. Warehouse lighting. Integral offices with carpeting & heating. Kitchen. Disabled, M&F toilets. Alarm & estate CCTV. Excellent parking.