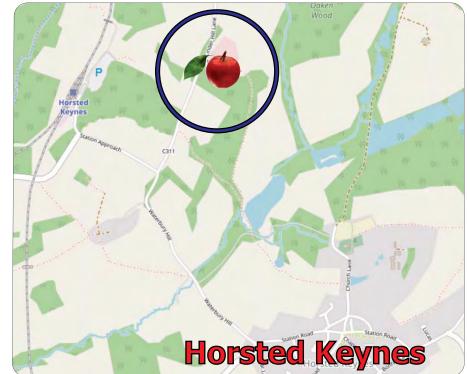

## Unit C1, Horsted Keynes Business Park Cinder Hill HORSTED KEYNES West Sussex RH17 7BA

#### Location

The property is north of Horsted Keynes, 6.5 miles south of East Grinstead, 6 miles north of Haywards Heath and 13 miles from Gatwick Airport.