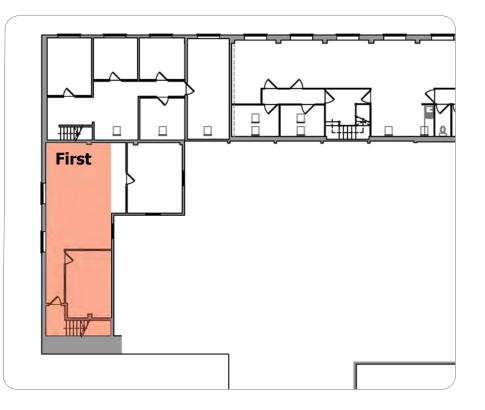

| Ground | Unit   | 4,006   |
|--------|--------|---------|
|        | Office | 640     |
| First  | Office | 486     |
|        |        | E 122 a |